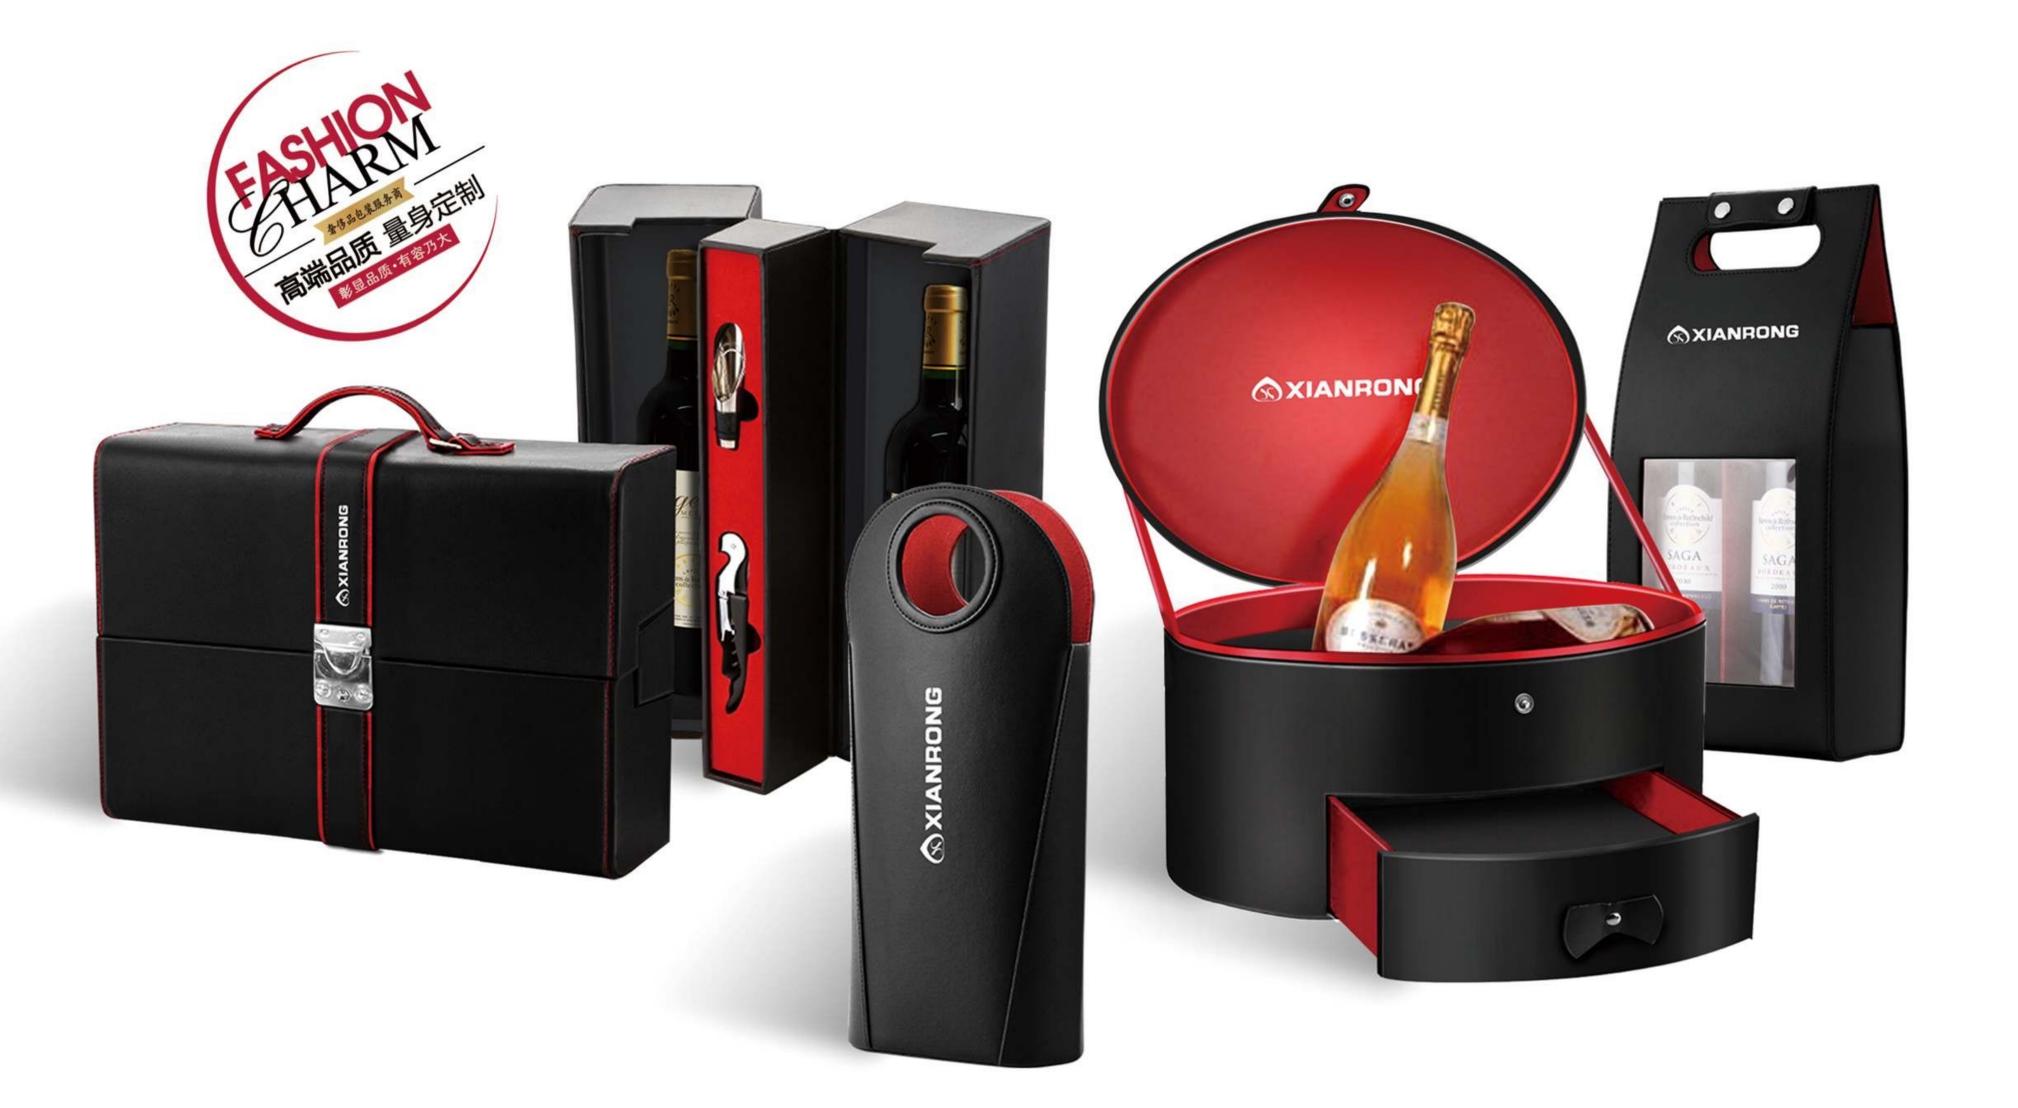

SEIDO** 

LANCÔME &

L'OCCITANE EN PROVENCE



RiotLILY





■◆太和生技集团 THAI HO GROUP























# 









**BSCI** 

DISNEY

**FSC** 





ISO9001



ISO14001

ISO45001



### 显容系列产品 X-RHEA SERIES PRODUCTS

- 1. X-RHEA LEATHRE & JEWELLERY SERIES
- 2. X-RHEA PAPER BOX SERIES
- 3. X-RHEA FABRIC BOX SERIES
- 4. X-RHEA WOODEN BOX SERIES
- 5. X-RHEA BAG SERIES
- 6. X-RHEASERIES SET





# GIRARD-PERREGAUX











TST <sup>®</sup> TIN'SECRET 选择美丽 天生美丽 Choose Beady Value of Beady



MEITU



























# 2. 纸盒系列

X-RHEA PAPER BOX SERIES

























X.RHEA























## 3. 布盒系列

X-RHEA FABRIC BOX SERIES









## 4. 木质系列

X-RHEA WOODEN BOX SERIES









## 5. 箱包系列

X-RHEA BAG SERIES











ADVANTAGE>>





## 6. 系列套装

X-RHEASERIES SET