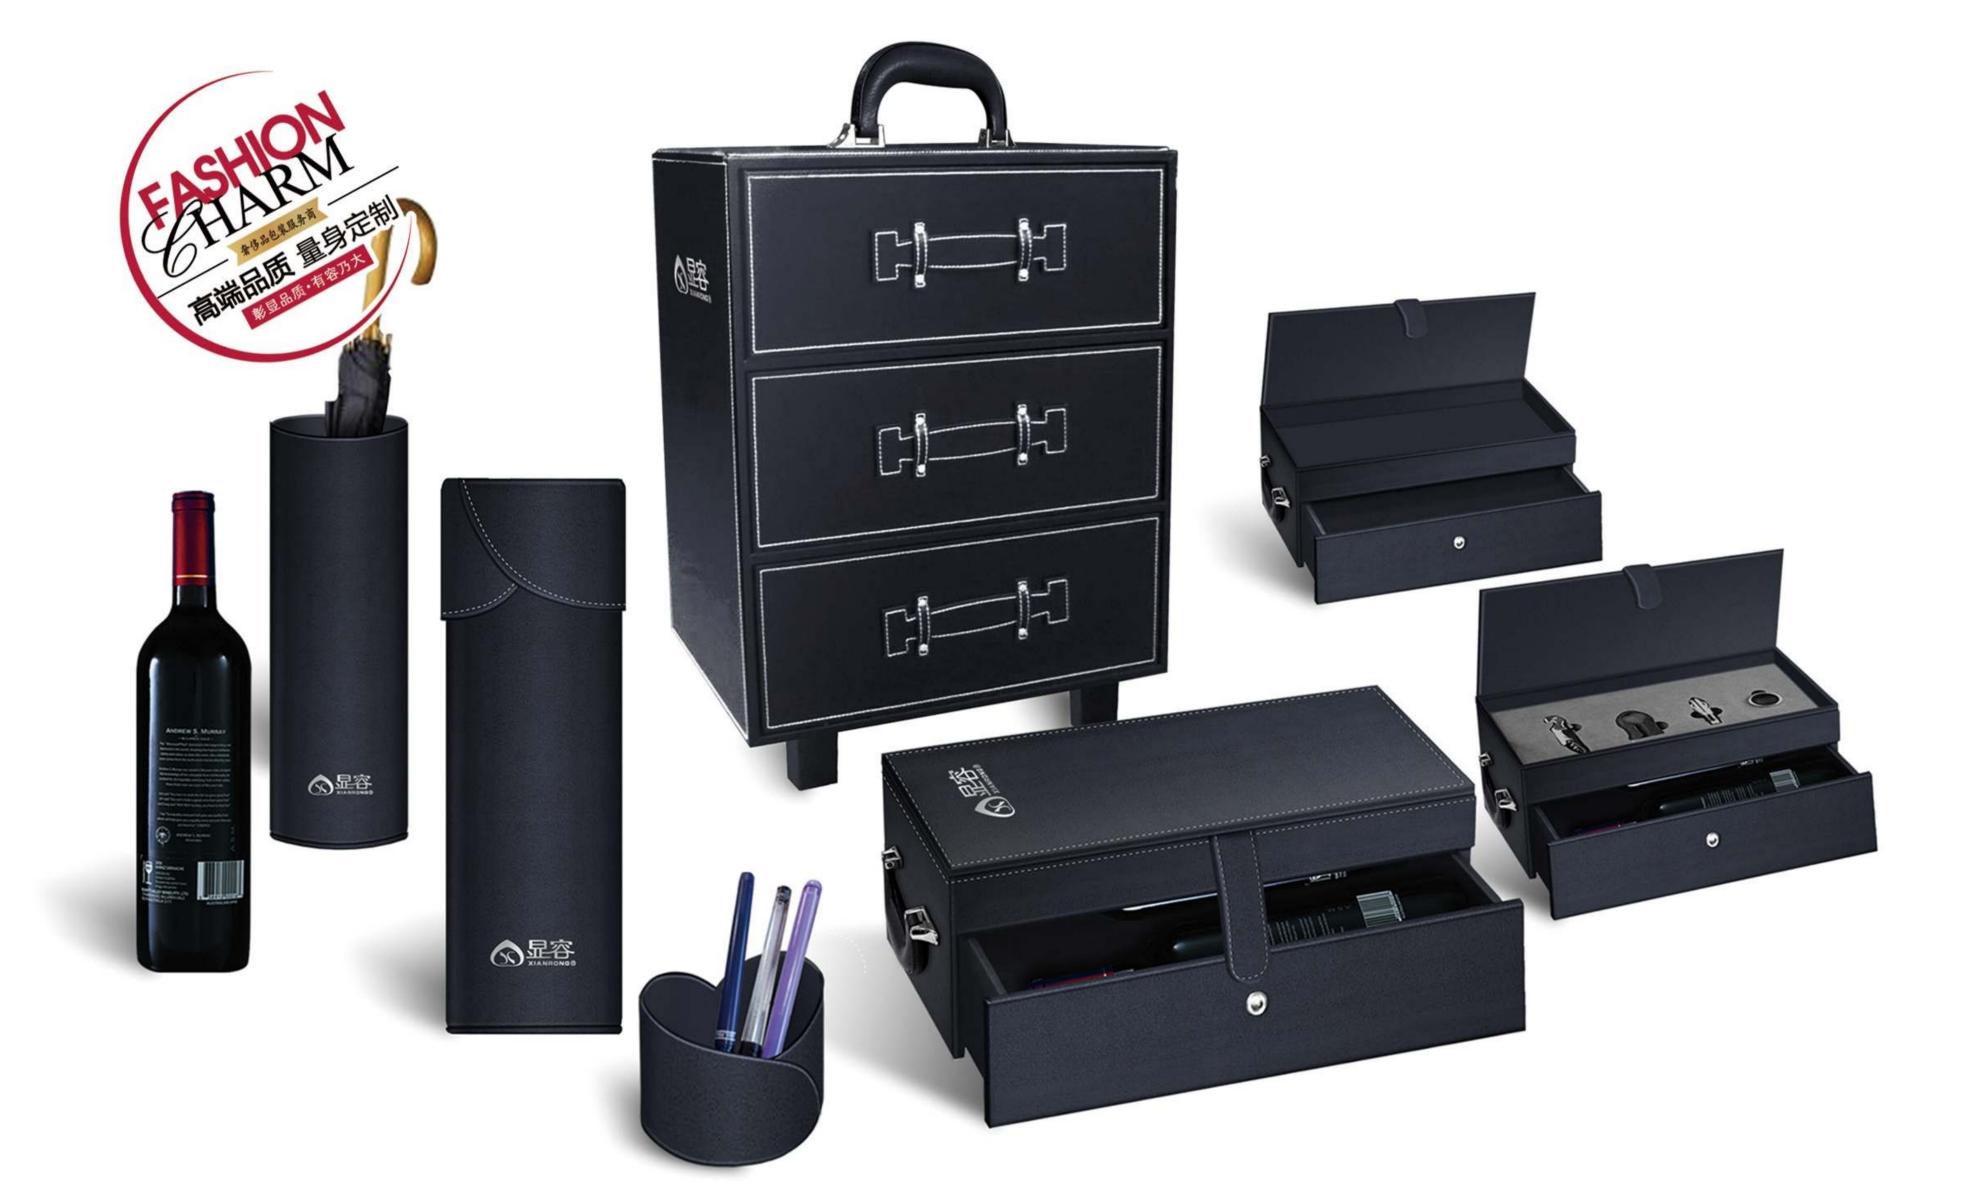

### 显容系列产品 X-RHEA SERIES PRODUCTS

- 1. X-RHEA LEATHRE & JEWELLERY SERIES
- 2. X-RHEA PAPER BOX SERIES
- 3. X-RHEA FABRIC BOX SERIES
- 4. X-RHEA WOODEN BOX SERIES
- 5. X-RHEA BAG SERIES
- 6. X-RHEASERIES SET

## 5. 箱包系列

X-RHEA BAG SERIES

ADVANTAGE>>