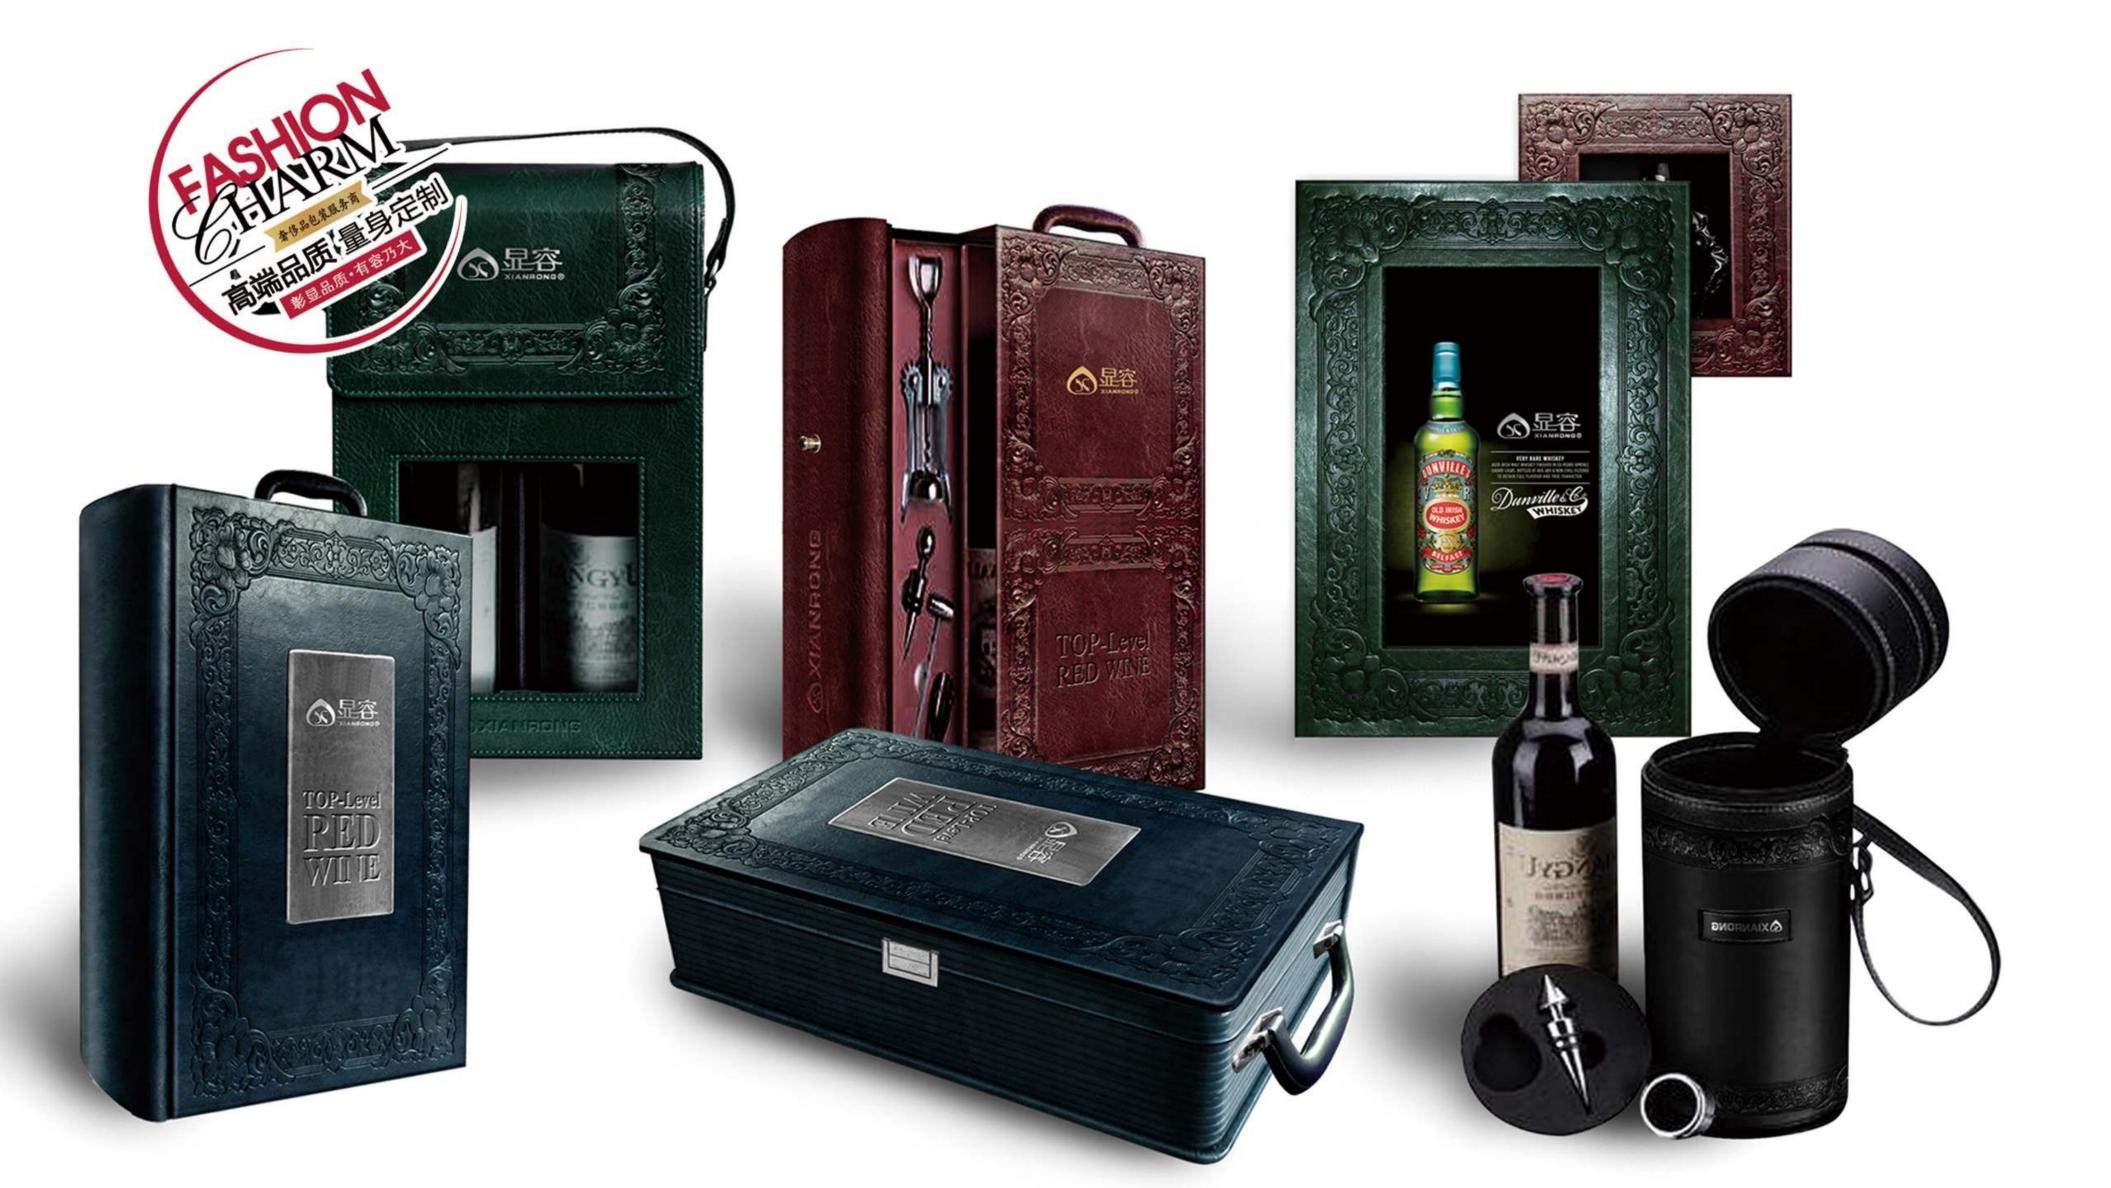

### 显容系列产品 X-RHEA SERIES PRODUCTS

- 1. X-RHEA LEATHRE & JEWELLERY SERIES
- 2. X-RHEA PAPER BOX SERIES
- 3. X-RHEA FABRIC BOX SERIES
- 4. X-RHEA WOODEN BOX SERIES
- 5. X-RHEA BAG SERIES
- 6. X-RHEASERIES SET

# 2. 纸盒系列

X-RHEA PAPER BOX SERIES

X.RHEA